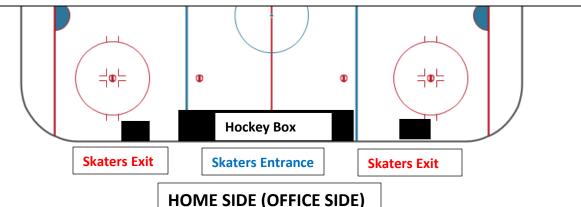

#### NOW THAT LESSONS ARE UNDERWAY, HERE ARE A FEW THINGS TO REMEMBER:

- 1. Masks are required at all times on and off the Ice
- 2. Parents should drop their child off in the hockey box and proceed to the bleachers to watch. Parents should not be watching in the Hockey Box.
- 3. Skaters will be exiting the Ice on the home side of the Rink; please see diagram below: